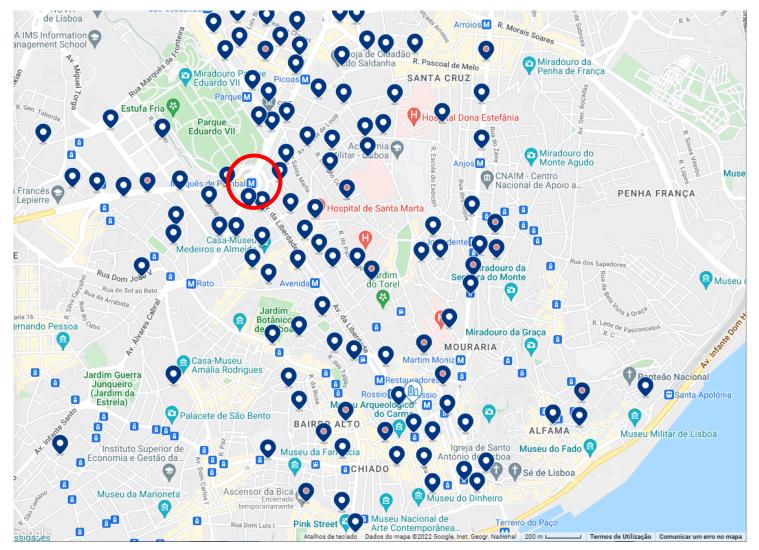

mber 19th
- IAFS Seminar Official dinner

September 21<sup>st</sup> and 22<sup>nd</sup>, 2022

• IG meeting – participants arrival until September 20<sup>th</sup>



### Other Information



Newcomers Briefing and LoD Chairpersons meeting (Monday)

- TBD Bus transfer from Lisbon to the Academy
- TBD Work
- 17:00 Bus transfer from Academy to Lisbon

**IAFS** Official Dinner

Restaurant - TBD

Transport – free of charge from and to bus transfer site



### **Other Information**



Daily schedule (Tuesday, Wednesday and Thursday)

- 08:00 Bus transfer from Lisbon to the Academy
- 09:00 Work
- 13:00 Lunch (free of charge)
- 14:00 Work
- 17:00 Bus transfer from Academy to Lisbon



# Travelling to Lisbon











# Transfer to venue







# Transfer to venue







#### Transfer to venue









#### Lisbon according to "The Times" (https://www.thetimes.co.uk/)







#### Lisbon according to The Times (https://www.thetimes.co.uk/)







#### Sintra according to Lonely Planet (https://www.lonelyplanet.com/)







#### According to *Trip Advisor* (https://www.tripadvisor.com/)