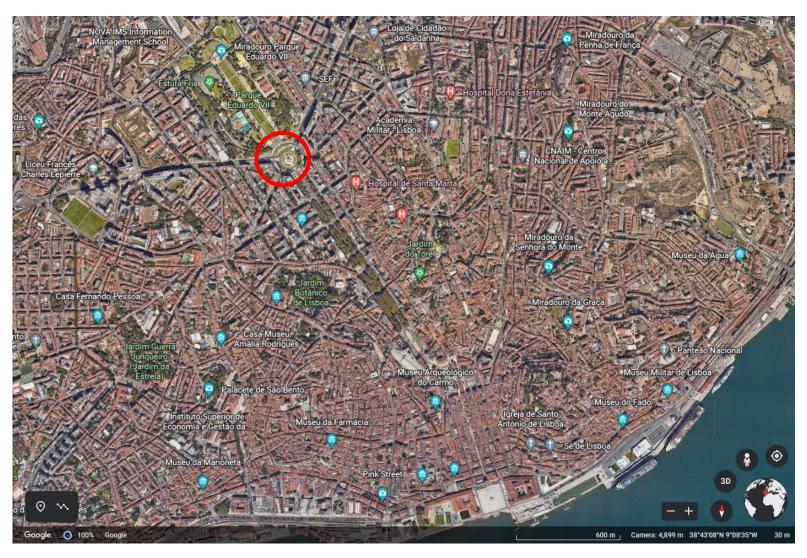

p>, 2022

- IAFS Seminar participants arrival until September 19th
- IAFS Seminar Official dinner

September 21<sup>st</sup> and 22<sup>nd</sup>, 2022

• IG meeting – participants arrival until September 20<sup>th</sup>



### Other Information



Newcomers Briefing and LoD Chairpersons meeting (Monday)

- TBD Bus transfer from Lisbon to the Academy
- TBD Work
- 17:00 Bus transfer from Academy to Lisbon

**IAFS** Official Dinner

Restaurant - TBD

Transport – free of charge from and to bus transfer site



### **Other Information**



Daily schedule (Tuesday, Wednesday and Thursday)

- 08:00 Bus transfer from Lisbon to the Academy
- 09:00 Work
- 13:00 Lunch (free of charge)
- 14:00 Work
- 17:00 Bus transfer from Academy to Lisbon



# Travelling to Lisbon











# Transfer to venue







# Transfer to venue







#### Transfer to venue









#### Lisbon according to "The Times" (https://www.thetimes.co.uk/)







#### Lisbon according to The Times (https://www.thetimes.co.uk/)







#### Sintra according to Lonely Planet (https://www.lonelyplanet.com/)







#### According to *Trip Advisor* (https://www.tripadvisor.com/)