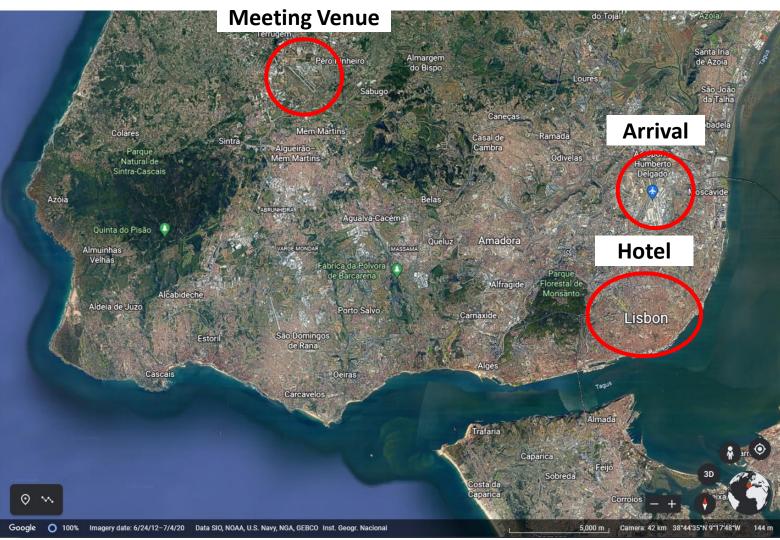

### September 20<sup>th</sup>, 2022

- IAFS Seminar participants arrival until September 19th
- IAFS Seminar Official dinner

September 21<sup>st</sup> and 22<sup>nd</sup>, 2022

• IG meeting – participants arrival until September 20<sup>th</sup>



### Other Information



Newcomers Briefing and LoD Chairpersons meeting (Monday)

- TBD Bus transfer from Lisbon to the Academy
- TBD Work
- 17:00 Bus transfer from Academy to Lisbon

**IAFS** Official Dinner

Restaurant - TBD

Transport – free of charge from and to bus transfer site



### **Other Information**



Daily schedule (Tuesday, Wednesday and Thursday)

- 08:00 Bus transfer from Lisbon to the Academy
- 09:00 Work
- 13:00 Lunch (free of charge)
- 14:00 Work
- 17:00 Bus transfer from Academy to Lisbon



# Travelling to Lisbon











# Transfer to venue







# Transfer to venue







#### Transfer to venue









#### Lisbon according to "The Times" (https://www.thetimes.co.uk/)







#### Lisbon according to The Times (https://www.thetimes.co.uk/)







#### Sintra according to Lonely Planet (https://www.lonelyplanet.com/)







#### According to *Trip Advisor* (https://www.tripadvisor.com/)