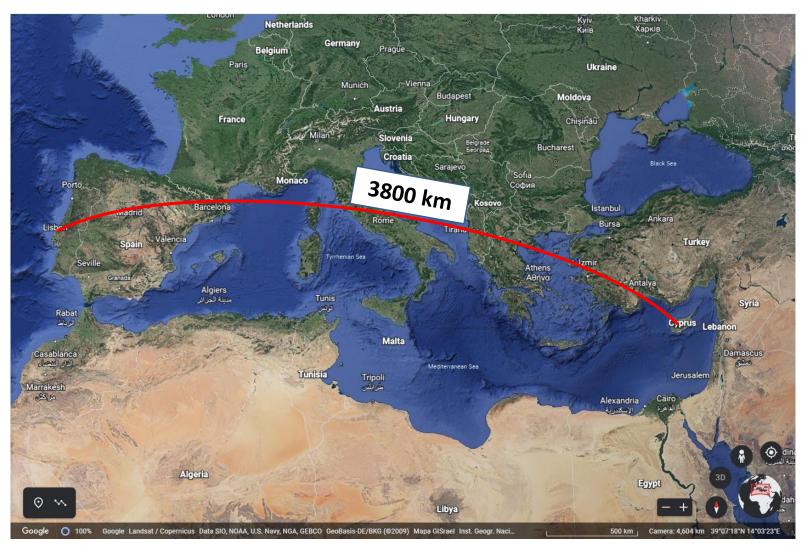

r

#### September 20<sup>th</sup>, 2022

- IAFS Seminar participants arrival until September 19th
- IAFS Seminar Official dinner

September 21<sup>st</sup> and 22<sup>nd</sup>, 2022

• IG meeting – participants arrival until September 20<sup>th</sup>



### Other Information



Newcomers Briefing and LoD Chairpersons meeting (Monday)

- TBD Bus transfer from Lisbon to the Academy
- TBD Work
- 17:00 Bus transfer from Academy to Lisbon

**IAFS** Official Dinner

Restaurant - TBD

Transport – free of charge from and to bus transfer site



### **Other Information**



Daily schedule (Tuesday, Wednesday and Thursday)

- 08:00 Bus transfer from Lisbon to the Academy
- 09:00 Work
- 13:00 Lunch (free of charge)
- 14:00 Work
- 17:00 Bus transfer from Academy to Lisbon



# Travelling to Lisbon











# Transfer to venue







# Transfer to venue







#### Transfer to venue









#### Lisbon according to "The Times" (https://www.thetimes.co.uk/)







#### Lisbon according to The Times (https://www.thetimes.co.uk/)







#### Sintra according to Lonely Planet (https://www.lonelyplanet.com/)







#### According to *Trip Advisor* (https://www.tripadvisor.com/)